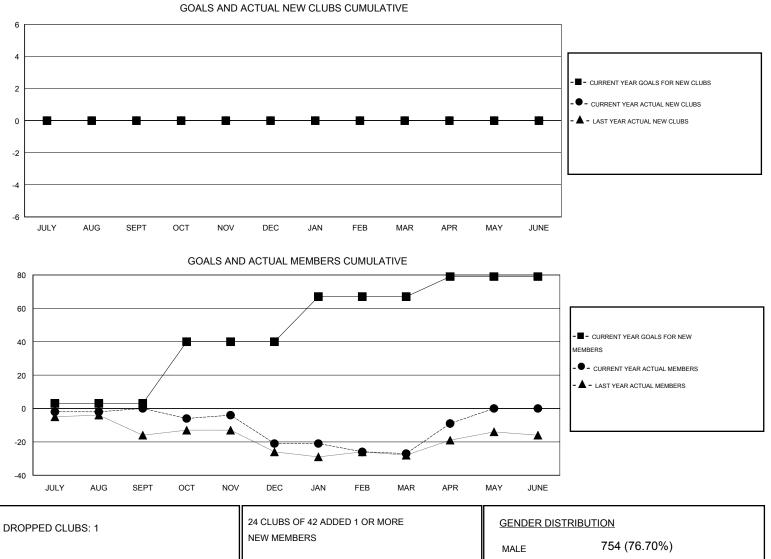

## Kenneth Schwols GMT:

| LOCATION N | EBRASKA |
|------------|---------|
|------------|---------|

| GMT:                  | Kenneth | Schwols          |                     | LOCATIO                    | ON NEBRASK                  | 4                  |                    |                                  |                              | GMT CA 1                    |
|-----------------------|---------|------------------|---------------------|----------------------------|-----------------------------|--------------------|--------------------|----------------------------------|------------------------------|-----------------------------|
|                       |         |                  | Clubs               |                            |                             |                    |                    | Members                          |                              |                             |
| RESULTS FOR 2013-2014 |         |                  |                     |                            | RESU                        | ILTS FOR 2013-2014 |                    |                                  |                              |                             |
| QUARTE                | ER      | NEW CLUB<br>GOAL | ACTUAL NEW<br>CLUBS | ACTUAL<br>DROPPED<br>CLUBS | ACTUAL NET<br>GAIN/<br>LOSS | QUARTER            | NEW MEMBER<br>GOAL | ACTUAL TOTAL<br>MEMBERS<br>ADDED | ACTUAL<br>DROPPED<br>MEMBERS | ACTUAL NET<br>GAIN/<br>LOSS |
| JULY/AU               | G/SEPT  | 0                | 0                   | 0                          | 0                           | JULY/AUG/SEPT      | 3                  | 19                               | 19                           | 0                           |
| OCT/NOV               | //DEC   | 0                | 0                   | 0                          | 0                           | OCT/NOV/DEC        | 37                 | 18                               | 39                           | -21                         |
| JAN/FEB/              | /MAR    | 0                | 0                   | 1                          | -1                          | JAN/FEB/MAR        | 27                 | 28                               | 34                           | -6                          |
| APR/MAY               | //JUNE  | 0                | 0                   | 0                          | 0                           | APR/MAY/JUNE       | 12                 | 19                               | 1                            | 18                          |

|                 |    |                                          | MALE                  | 754 (76.70%) |     |
|-----------------|----|------------------------------------------|-----------------------|--------------|-----|
| DROPPED MEMBERS |    |                                          | FEMALE                | 229 (23.30%) |     |
| DECEASED        | 7  |                                          |                       |              |     |
| CLUB CANCELLED  | 0  | CLICK HERE FOR HEALTH<br>ASSESSMENT DATA | FAMILY UNIT MEMBERS   | 3            | 207 |
| OTHER           | 86 | AGEGUINENT DATA                          | HEAD OF HOUSEHOLD     |              | 102 |
| TOTAL           | 93 |                                          | NON-HEAD OF HOUSEHOLD |              |     |
|                 |    |                                          |                       |              |     |